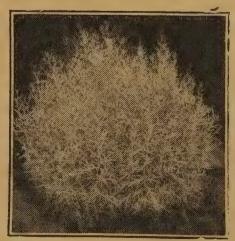

LAVENDER LASSIE A miniature lavender lady. Amazing in its profusion. Blooms same color and almost as large as Lavender Lady. In full flower early September. The dense mound-like plants often 2 ft. tall, 3 ft. across, simply covered with double silvery lavender flowers 2 in. in diameter. Number [A511, 40¢ each; 2 for 75¢; 6 for \$1.95. for \$1.95.

MAJOR CUSHION Considered the most beau-tiful cushion. Bright sal-mon-pink full petaled forms perfectly double flowers on strong growing neat symmetrical plants. Number 1A513, 35¢ each; 3 for 90¢; 10 for \$2.75.